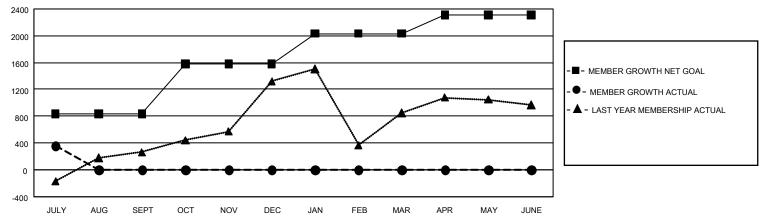

## GAT Constitutional Area 5 - English Speaking Areas

REPORT DOES NOT INCLUDE CLUBS IN UNDISTRICTED AREAS.

|                                                             | Club                 | os          |               | Members                                            |                          |                         |                                                    |  |
|-------------------------------------------------------------|----------------------|-------------|---------------|----------------------------------------------------|--------------------------|-------------------------|----------------------------------------------------|--|
|                                                             | RESULTS FO           | R 2021-2022 |               | RESULTS FOR 2021-2022                              |                          |                         |                                                    |  |
| QUARTER                                                     | NEW CLUB GOAL        | NEW CLUBS   | DROPPED CLUBS | QUARTER MEMB                                       | ER GROWTH NET<br>GOAL    | MEMBER GROWTH<br>ACTUAL | DROPPED<br>MEMBERS ACTUAL<br>(including transfers) |  |
| JULY/AUG/SEPT<br>OCT/NOV/DEC<br>JAN/FEB/MAR<br>APR/MAY/JUNE | 51<br>54<br>51<br>15 | 5<br>0<br>0 | 1<br>0<br>0   | JULY/AUG/SEPT OCT/NOV/DEC JAN/FEB/MAR APR/MAY/JUNE | 833<br>745<br>455<br>280 | 763<br>0<br>0           | 366<br>0<br>0                                      |  |

## GOALS AND ACTUAL NEW CLUBS CUMULATIVE

| DROPPED CLUBS: 1 |     | 209 CLUBS OF 1,204 ADDED 1 OR<br>MORE NEW MEMBERS | GENDER DISTRIBUTION  MALE 19,734 (55.44%)  FEMALE 15,861 (44.56%) |                 |       |
|------------------|-----|---------------------------------------------------|-------------------------------------------------------------------|-----------------|-------|
| DROPPED MEMBERS  |     |                                                   | FLIVIALE                                                          | 13,501 (44.50%) |       |
| DECEASED         | 22  | CLICK HERE FOR CUMULATIVE                         | TOTAL FAMILY UNIT MEMBERS                                         |                 | 7,636 |
| CLUB CANCELLED   | 0   | MEMBERSHIP DATA                                   |                                                                   |                 | 4,522 |
| OTHER            | 344 |                                                   | FAMILY MEMBERS PAYING HALF DUES                                   |                 |       |
| TOTAL            | 366 |                                                   | DOLG                                                              |                 |       |