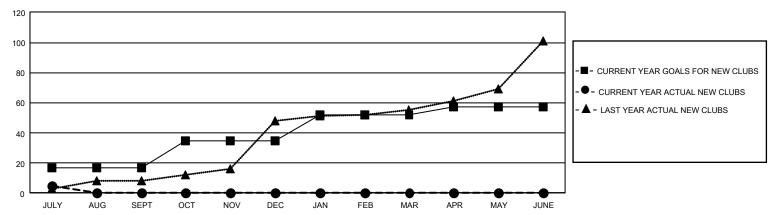

## GAT Constitutional Area 5 - English Speaking Areas

REPORT DOES NOT INCLUDE CLUBS IN UNDISTRICTED AREAS.

|                                                             | Club                 | os          |               | Members                                            |                          |                         |                                                    |  |
|-------------------------------------------------------------|----------------------|-------------|---------------|----------------------------------------------------|--------------------------|-------------------------|----------------------------------------------------|--|
|                                                             | RESULTS FO           | R 2021-2022 |               | RESULTS FOR 2021-2022                              |                          |                         |                                                    |  |
| QUARTER                                                     | NEW CLUB GOAL        | NEW CLUBS   | DROPPED CLUBS | QUARTER MEMB                                       | ER GROWTH NET<br>GOAL    | MEMBER GROWTH<br>ACTUAL | DROPPED<br>MEMBERS ACTUAL<br>(including transfers) |  |
| JULY/AUG/SEPT<br>OCT/NOV/DEC<br>JAN/FEB/MAR<br>APR/MAY/JUNE | 51<br>54<br>51<br>15 | 5<br>0<br>0 | 1<br>0<br>0   | JULY/AUG/SEPT OCT/NOV/DEC JAN/FEB/MAR APR/MAY/JUNE | 833<br>745<br>455<br>280 | 763<br>0<br>0           | 366<br>0<br>0                                      |  |

## GOALS AND ACTUAL NEW CLUBS CUMULATIVE

| DROPPED CLUBS: 1 |     | 209 CLUBS OF 1,204 ADDED 1 OR<br>MORE NEW MEMBERS | GENDER DISTRIBUTION  MALE 19,734 (55.44%)  FEMALE 15,861 (44.56%) |                 |       |
|------------------|-----|---------------------------------------------------|-------------------------------------------------------------------|-----------------|-------|
| DROPPED MEMBERS  |     |                                                   | FLIVIALE                                                          | 13,501 (44.50%) |       |
| DECEASED         | 22  | CLICK HERE FOR CUMULATIVE                         | TOTAL FAMILY UNIT MEMBERS                                         |                 | 7,636 |
| CLUB CANCELLED   | 0   | MEMBERSHIP DATA                                   |                                                                   |                 | 4,522 |
| OTHER            | 344 |                                                   | FAMILY MEMBERS PAYING HALF DUES                                   |                 |       |
| TOTAL            | 366 |                                                   | DOLG                                                              |                 |       |